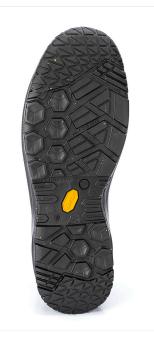

# **SOLE**

#### **PU-RUBBER VIBRAM ECOSTEP** PRO-HRO-SR

Sole with anti-wear scaff cap. Outsole in VIBRAM RECYCLED (≥30%) rubber, resistant to 300° C by contact (HRO), to acids and oils. Design with self-cleaning outsole, with SR Antislip standard.

### **PU - RUBBER** SOLE 45

**BASIC** ≥ 0.31 CERAMIC WITH NALS

SR

CERAMIC WITH

BACKWARE ≥ 0.19

SLIP RESISTANCE