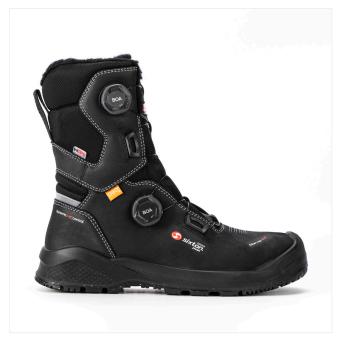

# TENACE BOA

45524-00L

### S7S FO HI CI SC HRO SR

Size: 36-48 Weight: 850 gr.

Fit: 11

### Working Environment:

Building, Farming and Gardening, Mountains, Wood-metal

carpentry

#### **UPPER**

No ladder H.T. Fabric Reflex insert

**DUALMICRO** 

Dual insulation 2.0

## **TOE CAP**

Fiber cap SXT

KX Antiperforation PS

### Boa® lace length

L+1 - 100cm Top - 85cm Bottom