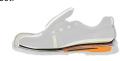

# TENACE BOA

45524-00L

### S7S FO HI CI SC HRO SR

Size: 36-48 Weight: 850 gr.

Fit: 11

### Working Environment:

Building, Farming and Gardening, Mountains, Wood-metal

carpentry