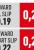

### **PU - RUBBER** SOLE 45

**BASIC** ≥ 0.31 CERAMIC WITH NALS

SR

CERAMIC WITH

BACKWARE ≥ 0.19

SLIP RESISTANCE