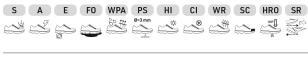

xible and comfortable



## Torsional stability



Support made of rigid plastic material. It supports the heel bone, the instep and tarsal joints, without altering energy absorption. A support for the natural movement of the foot; it provides comfort and greater stability.



#### **Electrical features**



Strip with 4 filaments of carbon fiber, ensuring proven anti-static properties of the footwear over time.

### Other



D30 materials are made using a combination of advanced polymer chemistry and cutting-edge science. It absorbs and dissipates energy during and impact, with superior stability, cushioning and anti-fatigue effect.





Full Grain leather Hydro 1,8-2,0

GenuineWool Polar GenuineWool Polar

# **ANTISLIP LINING**

# INSOLE

# **RESISTANCE TO PERFORATION**

Half-knee Boot



### **PU - RUBBER** SOLE 45

**BASIC** ≥ 0.31 CERAMIC WITH NALS

SR

CERAMIC WITH

BACKWARE ≥ 0.19











SLIP RESISTANCE