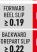

### **PU - RUBBER** SOLE 45

**BASIC** ≥ 0.31 CERAMIC WITH NALS

SR

CERAMIC WITH

BACKWARE ≥ 0.19

SLIP RESISTANCE